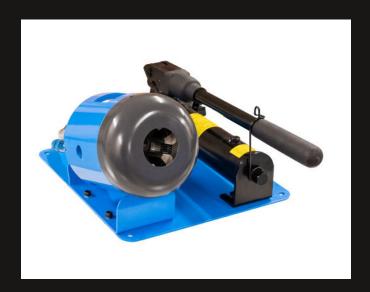

## **OM-08**

The OM-08 is a compact, lightweight crimping machine with twin speed hand pump. Ideal for hose assemblies, brake lines and other small applications. Light enough to be carried on site or used in mobile environments. Fitted with single swage collet with 10mm range (17-27 as standard.)

- Hose capacity 1/4" to 1/2" (2 wire)
- Twin speed manual hand pump
- Easy to use dial adjusted calibrator.

- Lightweight and portable
- See data sheet for available swage collet sizes or contact us for custom die design.